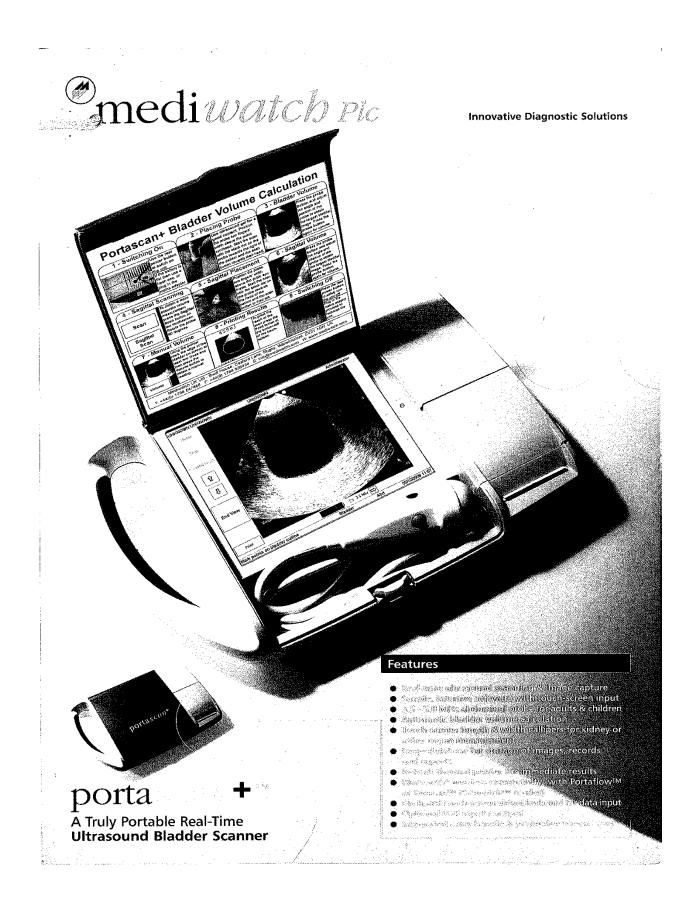

## LETTER OF PROPRIETARY SHIP

We herewith confirm that our bladder scanner model Portascan+ is a truly portable Real-Time Ultrasound Bladder Scanner. This is a proprietary item having following exclusive features-

- Dual frequency probe for adults and children, controlled through software
- Wireless connectivity with uroflowmeter and PSA watch for comparative interpretation

Yours sincerely Jerry Stimpson - VP of European Sales